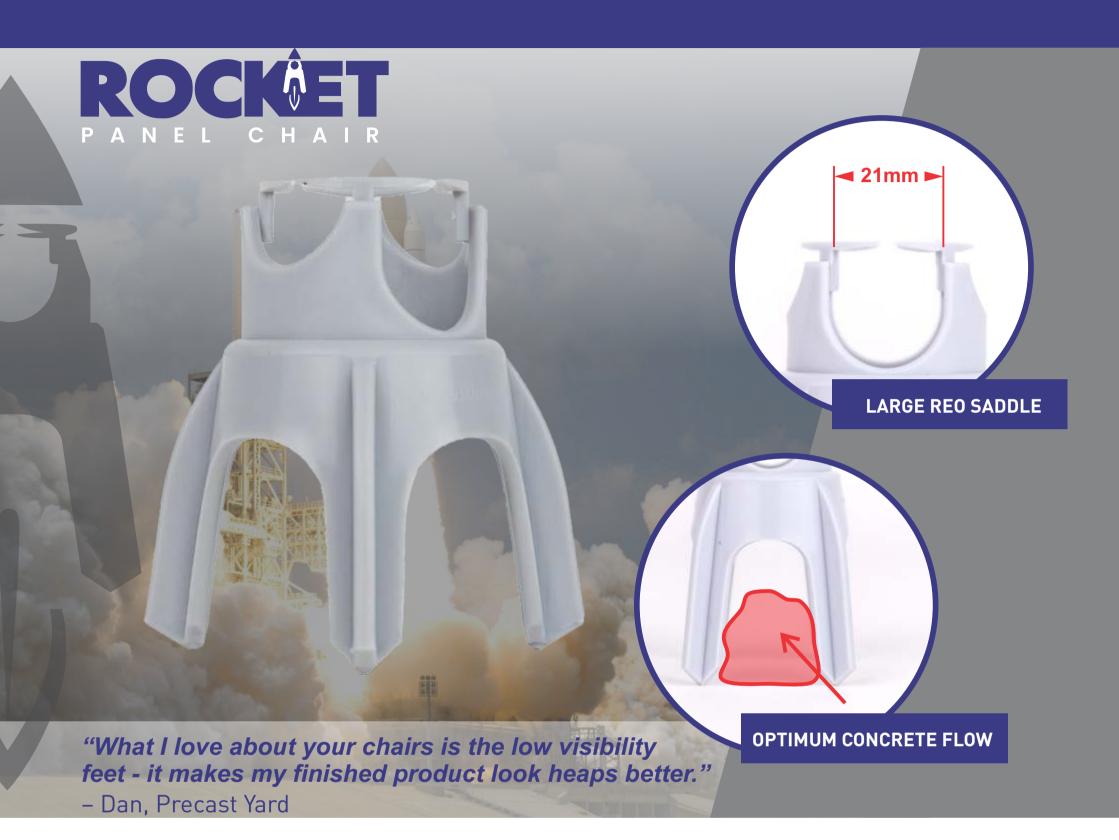

## PRE-CAST PANEL CHAIR PC 50/60 ROCKET

The features of our PRE-CAST PANEL CHAIR 50/60 ROCKET

The PC50/60 ROCKET Panel Chair is a 2nd generation chair introduced by Castle NZ and has been designed to support single layered mesh or bar up to 25mm Diameter. Featuring a wide leg arch for optimum concrete flow and low visibility feet design enables minimal exposure, the chairs are coloured a light grey to match the concrete. Recommended for use in tilt-up, precast panels beams, suspended decks and Insitu beam installations. These chairs are batch tested and meet the AS/NZS 2425:2015 Standards for bar chairs in reinforced concrete.

#### **FEATURES AND BENIFITS**

- Low visibility feet design
- Fits up to 25mm bar size
- Clip mechanism allows the chair to swing into a vertical position when lowering the mesh into form.
- Stackable design.