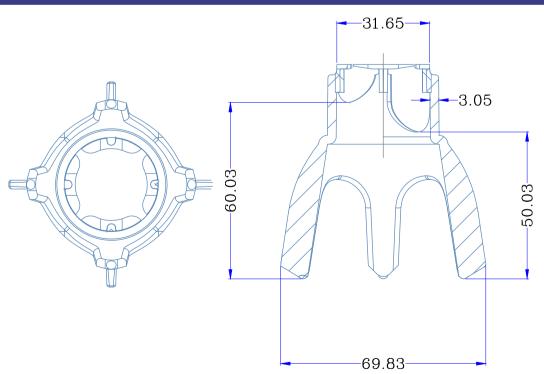

#### **TECHNICAL CHARACTERISTICS**

| Code                   | PC50/60            |
|------------------------|--------------------|
| Cover                  | 50 & 60mm          |
| Load rated             | 140kg              |
| Diameter               | 68mm               |
| Colour                 | Grey               |
| Bag Quantity           | 100 units          |
| Bag Weight             | 1.6kg              |
| Pallet Quantity        | 9,000 units        |
| Pallet Weight          | 144kg              |
| Pallet Cubic Area (m3) | 1.32m3             |
| Test Standard          | AS/NZS 2425:2015   |
| H2S Resistance         | A1 - Excellent*    |
| Material               | Polypropylene (PP) |

\*Chemical Effect; Excellent. Satisfactory to 72°F (22°C)

#### **TECHNICAL DIMENSIONS**



# Stac

**EVERYDAY APPLICATION** 

Stack 2x to achieve 75/85mm cover. Stack 3x to achieve 100/110mm cover.



Stack on Castle 150/160 chair to achieve heights 175mm and above.

### **TEST DATA**





www.castlenz.com 15 Thames Street Pandora, Napier 4110 New Zealand sales@castlenz.com